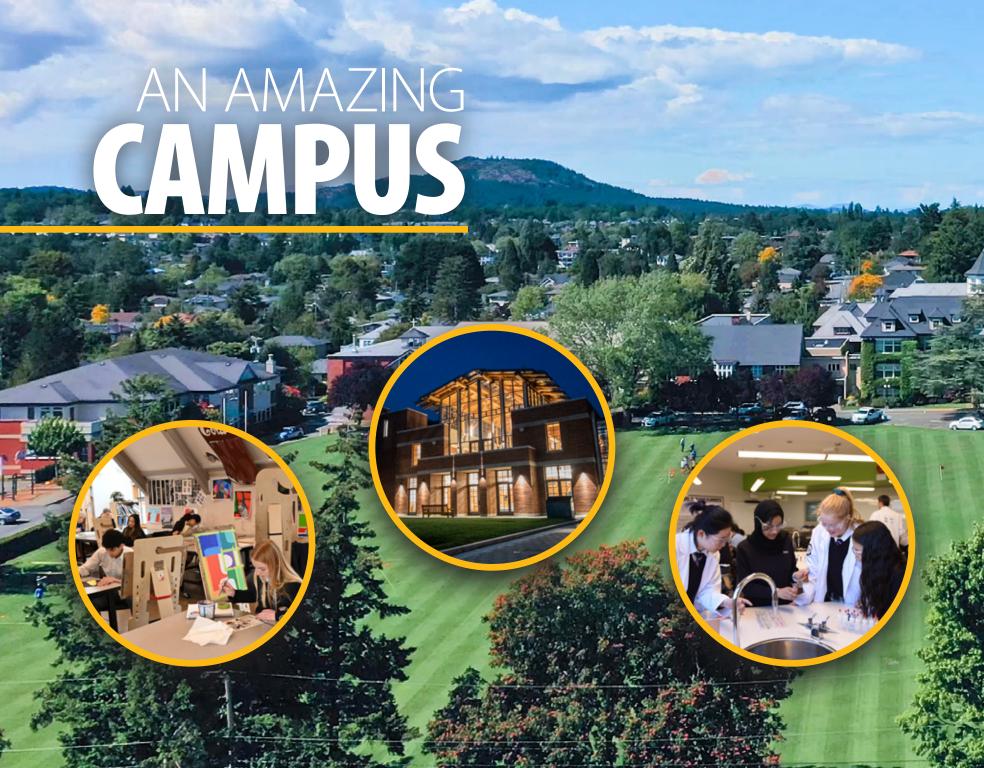

St. Michaels University School (SMUS) is an independent, not-for-profit day (Junior Kindergarten to Grade 12) and boarding (Grades 9 to 12) school. The school is located in Victoria, Canada and has a global reputation for academic excellence, character education and university preparation. You will join local Canadian students and students from 28 countries in one of Canada's top academic programs. You will also have exceptional opportunities in athletics, arts, leadership, service and outdoor education.

### Senior School (Grades 9 to 12)

- An academic program recognized internationally for its exceptional university preparation focus and for offering more than 120 courses.
- One of Canada's largest Advanced Placement programs, with 24 university-level courses.
- Opportunities in arts, athletics, leadership, service and outdoor education, which allows students to tailor their classroom and extracurricular experiences to their future ambitions.
- Full range of academic support, including Academic Advisors and University Counsellors who help students towards achieving their postsecondary goals.
- More than 65 clubs and councils and 25 sports teams to help students discover more about themselves and their passions.
- An international day and boarding school where students learn alongside students and teachers from 25 countries.
- Access to resources to support each student's mental health and wellbeing, including a four-person counselling team, an on-site Health Centre, and regular homeroom.
- State-of-the-art facilities including modern classrooms, science labs, art studios, sports fields, squash courts, a rowing centre, and dining hall.
- A supportive community in which students can fully be themselves as they build lifelong connections with classmates and teachers.