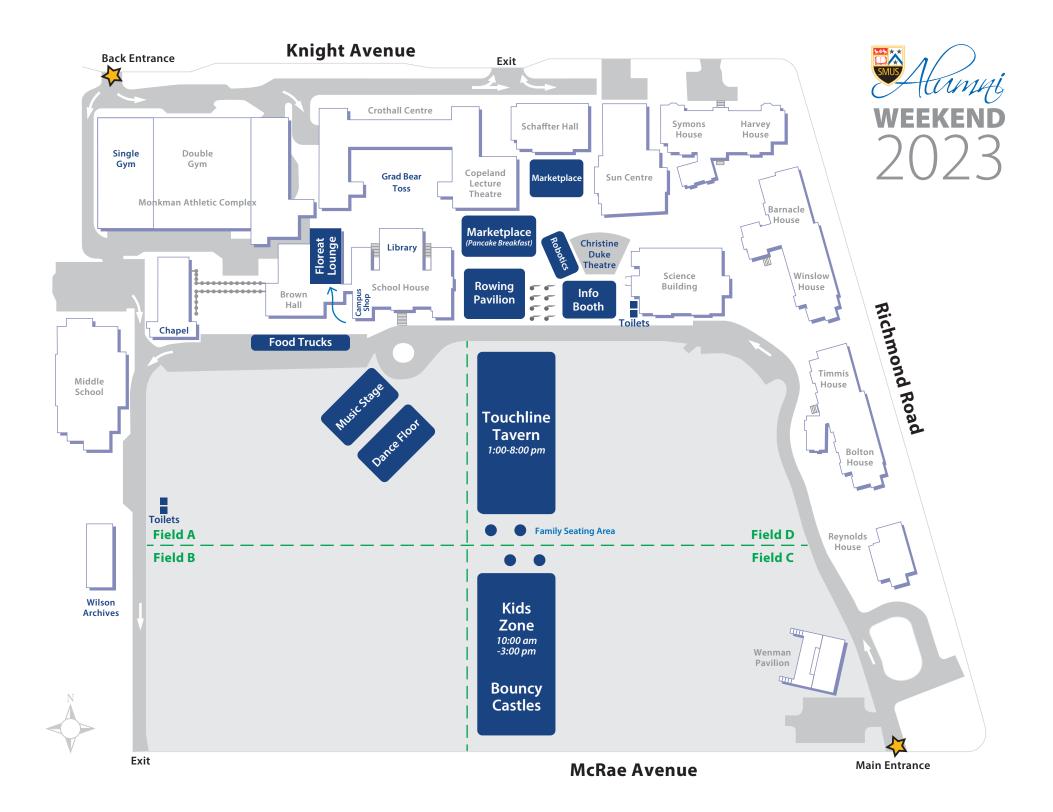

## **Event Highlights**

| Time                 | Activity                                                | Location                    |
|----------------------|---------------------------------------------------------|-----------------------------|
| 9:00-10:30 am        | Pancake Breakfast                                       | Marketplace tent            |
| 10:15 am             | Alumni Chapel Service<br>Guest speaker: Gareth Rees '85 | Chapel                      |
| 11:00 am -1:00 pm    | Wilson Archives open                                    | Next to Middle School       |
| 11:00 am - 2:00 pm   | Floreat Lounge open                                     | Beside Brown Hall           |
| 11:15 am             | Grad Bear Toss                                          | Crothall Quad               |
| 12:00-3:00 pm        | Marketplace                                             | Main Quad                   |
|                      | Rowing Pavilion                                         | Main Quad                   |
|                      | Robotics/STEAM                                          | Main Quad                   |
|                      | Art Gallery                                             | Copeland Lecture Theatre    |
| 12:00 pm and 2:00 pm | Admissions School Tours                                 | Info Booth                  |
| 12:30-1:30 pm        | Boarding Open House                                     | Boarding House Common Rooms |
| 1:45 pm              | Rowing 'Toast'                                          | Main Quad                   |
| 5:00-8:00 pm         | Concert on the Lawn                                     | Music Stage                 |
| 8:30 pm              | Bus leaves for Bard & Banker                            | Behind Crothall Centre      |

## **Sport Highlights**

| Time           | Activity                            | Location       |
|----------------|-------------------------------------|----------------|
| 12:00-12:45 pm | Alumni Women's Field Hockey         | Field B        |
| 12:00-12:45 pm | Alumni Men's Basketball             | Single Gym     |
| 12:30-1:45 pm  | Junior Boys' Rugby vs. Oak Bay      | Fields C and D |
| 1:00-1:45 pm   | Alumni Women's Soccer               | Field B        |
| 2:00-2:30 pm   | Senior Girls' 7s Rugby (Intrasquad) | Fields C and D |
| 2:00-2:45 pm   | Alumni Men's Rugby                  | Field B        |
| 2:30-3:00 pm   | Junior School Rugby                 | Fields C and D |
| 3:00 pm        | Senior Boys' Rugby vs. Collingwood  | Fields C and D |